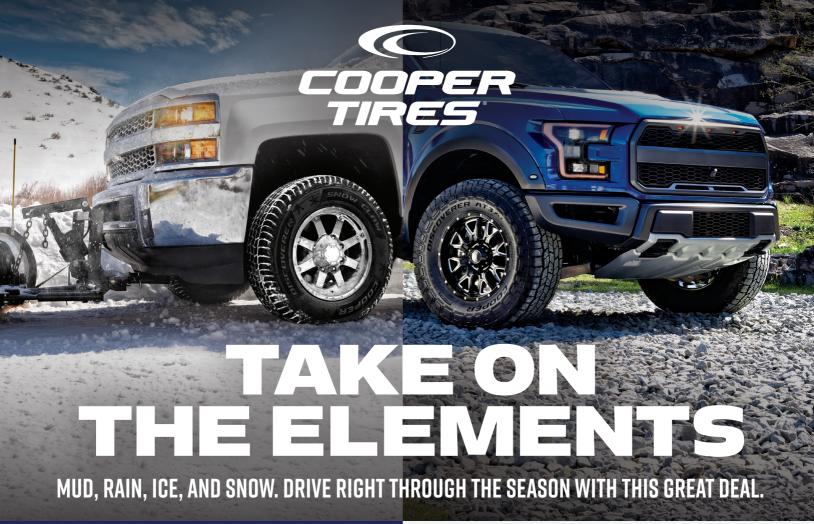

#### (:50/:10 DEALER TAG)

Mud, rain, ice, and snow. Take on the elements with a great deal from Cooper Tires. From now until November ninth, when you buy four qualifying Cooper® tires, you can claim up to a seventy-dollar Cooper Tires reward.

Drive right through the season with options like the Discoverer® AT3™ family of tires, Discoverer® EnduraMax™, Discoverer® True North™, Evolution Winter™, and our newest winter tire, Discoverer® Snow Claw™.

Move fast and get your Cooper Tires reward when you buy a set of four qualifying Cooper® tires from October fifteenth to November ninth.

Visit U-S-dot-Cooper-Tire-dot-com-slash-promotions for forms, terms, and conditions. Or see your Cooper Tires retailer for your new set of tires today.