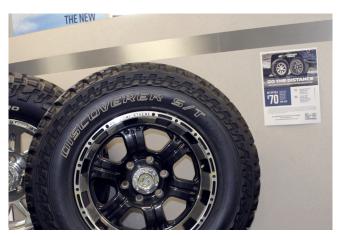

# Introducing a new Cooper consumer rewards "QR" code!

Please show your consumers the new QR code that will allow consumers to easily scan the QR code with the camera on their smartphone to allow quick and easy access to the Cooper redemption portal, making this more of a hands-free process.

1. Open Smartphone camera 2. Point at the tire QR code

3. Select link

GO TO US.COOPERTIRE.COM/PROMOTIONS TO SUBMIT ONLINE OR TO DOWNLOAD AN OFFICIAL MAIL-IN FORM AND FOR OFFICIAL TERMS & CONDITIONS. FORM AND OFFICIAL TERMS & CONDITIONS ALSO AVAILABLE AT POINT OF PURCHASE. AMOUNT OF REWARD IS BASED ON PURCHASES IN THE U.S., THE DISTRICT OF COLUMBIA AND PUERTO RICO, AND WILL BE PROVIDED IN THE FORM OF A COOPER TIRES VISA PERPAID CARD OR COOPER TIRES VISA WIRTUAL ACCOUNT. VISA PREPAID CARD AND VIRTUAL ACCOUNT IS ISSUED BY METABANKE, N.A., MEMBER FOID, PURSUANANT TO A LICENSE FROM VISA U.S.A. INC. CARD CAN BE USED EVERYWHERE VISA DEBIT CARDS ARE ACCEPTED FOR ONLINE, OR PHONE/MAIL ORDER PURCHASES. NO CASH ACCESS OR RECURRING PAYMENTS. VALID FOR UP TO 6 MONTHS. TERMS AND CONDITIONS APPLY, SEE HTTPS://MYPREPAIDCENTER.COM/SITE/VISA-PROMO (FOR CARD) OR HTTPS://MYPREPAIDCENTER.COM/SITE/VISA-PROM