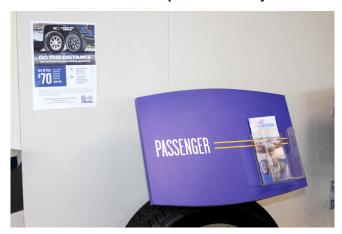

# Where to Display Your Cooper Consumer Offer

**CLING** - Peel and stick to glass at eye level

### **FLAT ON YOUR COUNTER**

Place facing up toward the consumer where they stand at your counter

# **WALL DÉCOR** - Tack or tape to a wall at eye level

# AFFIX TO THE BOTTOM OF A TV, OR SHELF, OR ANY FLAT SURFACE

REMEMBER TO REMOVE ON NOVEMBER 10TH, ONCE THE PROMOTION IS OVER!

- 1. Open Smartphone camera
- 2. Point at the tire QR code
- 3. Select link