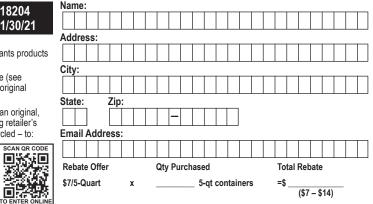

## CITGO LUBRICANTS OFFICIAL REBATE COUPON

Promotion Code: CIT-18204 Offer Valid: 11/01/21 - 11/30/21

To submit your rebate claim:

- Purchase qualifying CITGO Lubricants products during the valid promotion period.
- Pre-submit your rebate claim online (see above), or send in this completed, original rebate coupon.
- All submissions must be sent with an original, dated cash register receipt showing retailer's name – with qualifying products circled – to:

CITGO Rebate Offer Promotion Code: CIT-18204 P.O. Box 472 Scottsdale, AZ 85252-0472

The below fields are optional:

What other vehicle/equipment do you own [please check all that apply]:

\_\_Boat, \_\_\_ATV/UTV, \_\_\_Motorcycle, \_\_\_Snowmobile, \_\_\_Farm Tractor, \_\_\_Car/Light Truck, \_\_\_Heavy-Duty (Class 8) Truck

Please exclude me from communication on future promotions

Only one (1) rebate claim per envelope. Limit one (1) claim per promotion, per household. Rebate claim must be postmarked within 30-days of purchase date shown on cash register receipt. All fields must be completed legibly. Please include a valid email address so we may contact you with any processing question, and update you on the status of your rebate. Alternatively, to expedite your rebate processing, visit CITGOLubes.4myrebate.com to pre-submit your rebate details online and follow directions on the website to complete your rebate submittal.