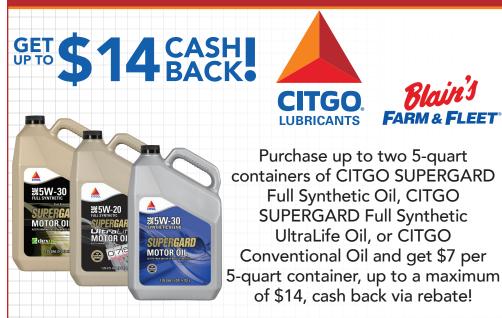

## MAIL-IN REBATE OFFER • VALID 11/01/2021 - 11/30/2021

CIT-18204 | Valid only at Blain's Farm & Fleet | See back for details.

## CITGO LUBRICANTS OFFICIAL REBATE COUPON

Promotion Code: CIT-18204 Offer Valid: 11/01/21 - 11/30/21

To submit your rebate claim:

- Purchase qualifying CITGO Lubricants products during the valid promotion period.
- Pre-submit your rebate claim online (see above), or send in this completed, original rebate coupon.
- All submissions must be sent with an original, dated cash register receipt showing retailer's name – with qualifying products circled – to:

Terms and Conditions: Rebate payments of \$4 or more will be paid via MasterCard prepaid debit card; all other rebates will be paid by check. Offer valid on qualified products purchases from authorized retailers during the specified promotion dates. All rebate claim forms must be accompanied by an original, dated cash register receipt (copies accepted for RI residents) with the qualifying purchase(s) circled; receipts void if photocopied or mechanically reproduced (except in RI). Submission of a retailer-supplied rebate receipt in lieu of the original will increase processing time. Limit one (1) rebate per household per promotion (except in RI), not to exceed a total combined rebate amount of \$14 per promotion. No redemption will be honored for any club, group, organization or other legal entity. CITGO is not responsible for tost, late, damaged or postage-due main or rebate requests. Submisted materials become the property of CITGO and will not be retuined. Offer valid only in the United States and the District of Columbia; void where prohibited, taxed or restricted by law. Rebate void if not properly submitted, illegible, incomplete, altered, reproduced, sold, purchased, transferred, exchanged. Valid on purchases only from Blain's Farm & Fleet. Please allow 6-8 weeks for processing. Visit CITGOLubes.4myrebate.com or call 855-485-2232 (Mondays through Fridays from 8 a.m. to 5 p.m. CST) to check the status of your rebate.