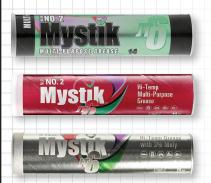

## MAIL-IN REBATE OFFER • VALID 03/01/2022 - 05/31/2022

Purchase up to eight 10-packs of Mystik JT-6 Grease and get \$5 per 10-pack, up to \$40, cash back via rebate!

See back for details.

MYS-18156 | Valid only at Blain's Farm & Fleet | See back for details.